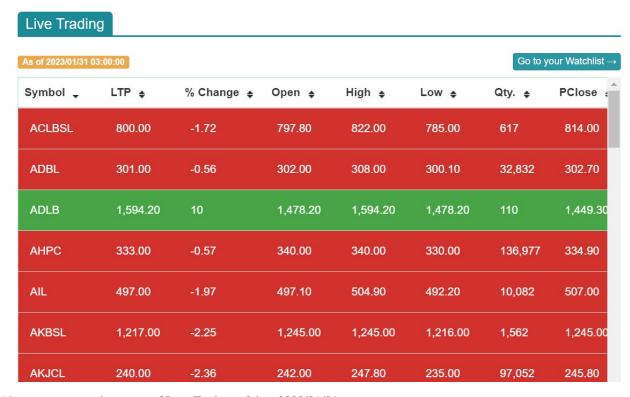

# 1.3.1 Live Trading

Here you can see the shareprice of different companies increasing and decreasing. The green color means the share price is increasing and the red color means decreasing in the share prices... If you click in any symbol, you can get detail information about particular company.

Above mention is the image of Live Trading of date 2023/01/31.