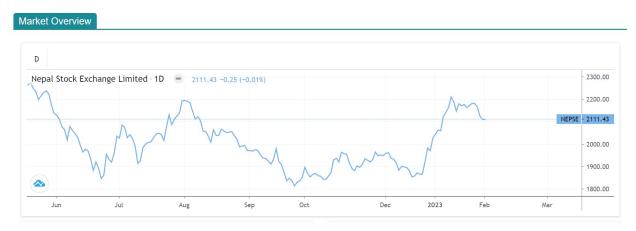

#### 1.3.5 Market Overview

It contain overall every detail of the market which include market Summary, indices, sub indices, top turnover as well as gainers and loosers.

**Note:** Gainers are the company which are making profit and whose prices are being high Whereas the loosers are those that are having loss. Turnover means the total amount sales of shares over a period of time.