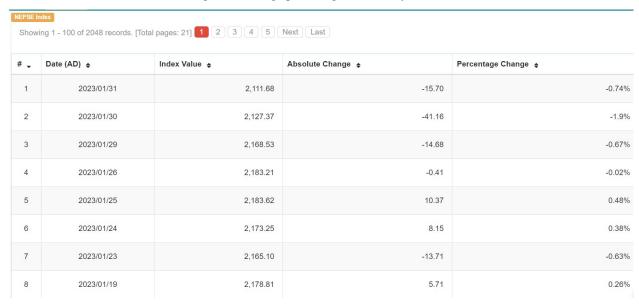

#### 1.3.4 Indices

It contain overall detail of Indices. For example: If you want to know detail about the overall Hydropower companies. It contain index value, absolute changes and change percentage of each day.